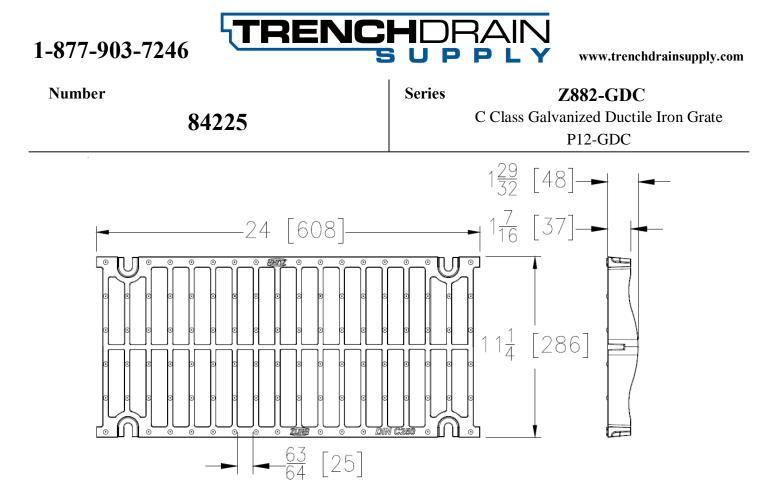

## **Specification**

The Zurn P12-GDC Slotted Grate, Galvanized Ductile Iron, is 11-1/4 inches wide by 24 inches long, weighing 14.7 lbs per linear foot. The grate has an open area of 80.8 square inches per linear foot, DIN Rating of C, ANSI Rating of Heavy-Duty, H-20 Load Rated. Galvanizing (hot dip) conforms to ASTM specification A123. Supplied by Trench Drain Supply.

Manufacturer

| GDC - Galvanzied Ductile Iron |                 |
|-------------------------------|-----------------|
| Material:                     | Ductile Iron    |
| DIN Rating:                   | Class C         |
| Weight:                       | 14.7 lbs/ft.    |
| Open Area:                    | 80.8 in²/ft.    |
| ANSI Rating:                  | Heavy-Duty      |
| Application:                  | Vehicle & Truck |
| Slot Width/Hole Size: 63/64"  |                 |
| ADA:                          | No              |
| H-20:                         | Yes             |
| FAA:                          | No              |